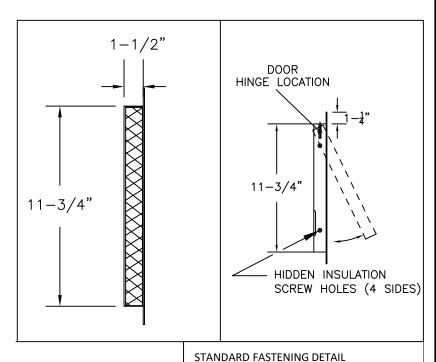

### **ACCESS DOORS:**

MADE OF STUCCO EMBOSSED GALV-ALUM STEEL SHEET (AZ50) WITH A PERIMETER ALUMINUM CHANNEL AND 1" R-4.2 FOIL FACED FIBERGLASS BOARD FOR INSULATION AND SOUND ATTENUATION.