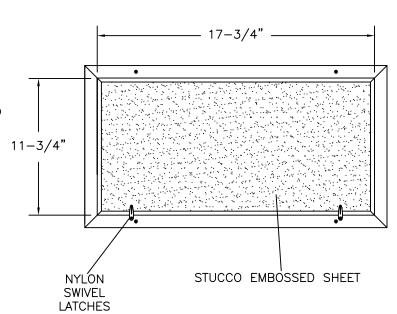

### **ACCESS DOORS:**

MADE OF STUCCO EMBOSSED GALV-ALUM STEEL SHEET (AZ50) WITH A PERIMETER ALUMINUM CHANNEL AND 1" R-4.2 FOIL FACED FIBERGLASS BOARD FOR INSULATION AND SOUND ATTENUATION.