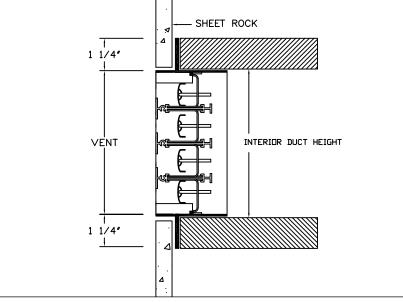

## **INTERIOR DUCT HEIGHT**

| NO. OF<br>SLOTS | LS10/LR10 |
|-----------------|-----------|
| 1               | 2-1/4"    |
| 2               | 3-7/8"    |
| 3               | 5-3/4"    |
| 4               | 7-1/2"    |

#### **END VIEW**