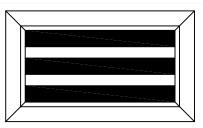

## STANDARD CONSTRUCTION

#### MATERIAL:

EXTRUDED ALUMINUM FRAME. STEEL PATTERN CONTROLLERS.

#### FEATURES:

PATTERN CONTROLLERS CHANGE DIRECTION AND VOLUME OF AIRFLOW.

#### FINISH:

PATTERN CONTROLLER: BLACK POWDER COAT DIFFUSER FACE: SKY-WHITE POWDER COAT

AXALTA SKY-WHITE 100% POLYESTER POWDER COATING GIVES AN ATTRACTIVE BRIGHT WHITE FINISH AND PROVIDES ADDITIONAL PROTECTION FROM AGING AND WEAR.