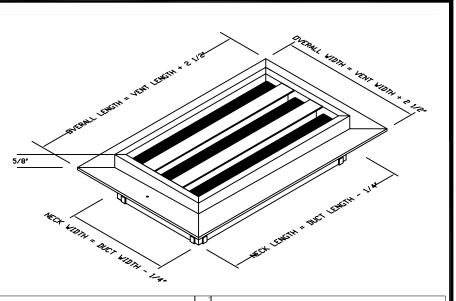

inc.</u>

#### PAGE **PRODUCT SPECIFICATIONS** 1 OF 1



## STANDARD CONSTRUCTION

#### MATERIAL:

EXTRUDED ALUMINUM FRAME. STEEL PATTERN CONTROLLERS.

#### FEATURES:

PATTERN CONTROLLERS CHANGE DIRECTION AND VOLUME OF AIRFLOW.

#### FINISH:

PATTERN CONTROLLER: BLACK POWDER COAT DIFFUSER FACE: SKY-WHITE POWDER COAT

AXALTA SKY-WHITE 100% POLYESTER POWDER COATING GIVES AN ATTRACTIVE BRIGHT WHITE FINISH AND PROVIDES ADDITIONAL PROTECTION FROM AGING AND WEAR.

#### SIZE:

12" MIN 72" MAX

## **INTERIOR DUCT HEIGHT**

| NO. OF<br>SLOTS | LS10/LR10 |
|-----------------|-----------|
| 1               | 2-1/4"    |
| 2               | 3-7/8"    |
| 3               | 5-3/4"    |
| 4               | 7-1/2"    |



PRODUCT SPECIFICATIONS

NOTE: ALL DRAWINGS SUBJECT TO CHANGE WITHOUT PRIOR NOTICE





#### **END VIEW**