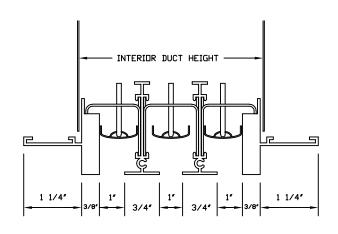

## **INTERIOR DUCT HEIGHT**

| NO. OF<br>SLOTS | LS10/LR10 |
|-----------------|-----------|
| 1               | 2-1/4"    |
| 2               | 3-7/8"    |
| 3               | 5-3/4"    |
| 4               | 7-1/2"    |

#### **END VIEW**