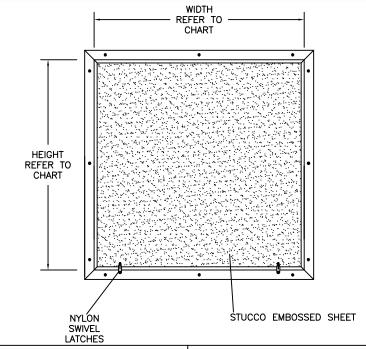

#### FRAMF:

EXTRUDED ALUMINUM.

CORNER CLIPS ASSURE HAIRLINE MITERED CORNERS.

### **ACCESS DOORS:**

MADE OF STUCCO EMBOSSED GALV-ALUM STEEL SHEET (AZ50) WITH A PERIMETER ALUMINUM CHANNEL AND 1" R-4 2

FOIL FACED FIBERGLASS BOARD FOR INSULATION AND SOUND ATTENUATION.

## **STANDARD SIZES:**

| FRAME CHART |            |         |         |
|-------------|------------|---------|---------|
|             | MODEL      | WIDTH   | HEIGHT  |
| 1           | APFXMQ30   | 35 3/4" | 33 3/4" |
| 2           | APFXMQ3648 | 51 3/4" | 33 3/4" |