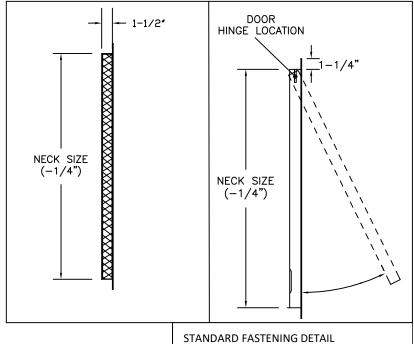

#### FRAMF:

EXTRUDED ALUMINUM.

CORNER CLIPS ASSURE HAIRLINE MITERED CORNERS.

### **ACCESS DOORS:**

MADE OF STUCCO EMBOSSED GALV-ALUM STEEL SHEET (AZ50) WITH A PERIMETER ALUMINUM CHANNEL AND 1" R-4 2

FOIL FACED FIBERGLASS BOARD FOR INSULATION AND SOUND ATTENUATION.