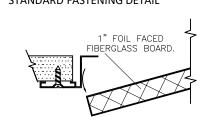

### **ACCESS DOORS:**

MADE OF STUCCO EMBOSSED GALV-ALUM STEEL SHEET (AZ50) WITH A PERIMETER ALUMINUM CHANNEL AND 1" R-4 2

FOIL FACED FIBERGLASS BOARD FOR INSULATION AND SOUND ATTENUATION.