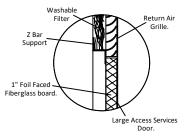

#### FRAME:

EXTRUDED ALUMINUM.
CORNER CLIPS ASSURE HAIRLINE MITERED CORNERS.
DESIGNED TO ACCOMMODATE 1" THICK
WIRE-REINFORCED WASHABLE HOG HAIR FILTER
(FILTER PROVIDED)

### **ACCESS DOORS:**

MADE OF STUCCO EMBOSSED GALV-ALUM STEEL SHEET (AZ50) WITH A PERIMETER ALUMINUM CHANNEL AND 1" R-4.2 FOIL FACED FIBERGLASS BOARD FOR INSULATION AND SOUND ATTENUATION.