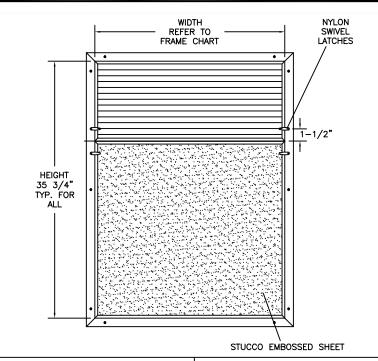

#### FRAME:

EXTRUDED ALUMINUM.
CORNER CLIPS ASSURE HAIRLINE MITERED CORNERS.
DESIGNED TO ACCOMMODATE 1" THICK
WIRE-REINFORCED WASHABLE HOG HAIR FILTER
(FILTER PROVIDED)

#### RIADES

ROLL FORMED ALUMINUM. ALL BLADES FIXED AT 45° IN ALL ALUMINUM CORE FRAME.

### **ACCESS DOORS:**

MADE OF STUCCO EMBOSSED GALV-ALUM STEEL SHEET (AZ50) WITH A PERIMETER ALUMINUM CHANNEL AND 1" R-4.2 FOIL FACED FIBERGLASS BOARD FOR INSULATION AND SOUND ATTENUATION.

# **STANDARD SIZES:**

| FRAME CHART           |         |            |           |                    |         |         |         |  |
|-----------------------|---------|------------|-----------|--------------------|---------|---------|---------|--|
|                       |         | MODEL      |           | WIDTH              |         | HEIGHT  |         |  |
| 1                     | AF      | APRFFXMQ30 |           | 35 3/4"            |         | 45 3/4" |         |  |
| 2                     | 2 AF    |            | PRFFXMQ30 |                    | 45 3/4" |         | 51 3/4" |  |
| RETURN AIR CORE CHART |         |            |           | SERVICE DOOR CHART |         |         |         |  |
|                       | WIDTH   | HEIGHT     |           |                    | WIDTH   | 1       | HEIGHT  |  |
| 1                     | 35 1/2" | 11 1/2"    |           | 1                  | 35 1/2" |         | 33 3/4  |  |
| 2                     | 45 1/2" | 11 1/2"    |           | 2                  | 45 1/2  | 2       | 39 3/4  |  |