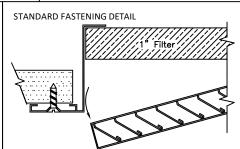

#### FRAME:

EXTRUDED ALUMINUM.
CORNER CLIPS ASSURE HAIRLINE MITERED CORNERS.
DESIGNED TO ACCOMMODATE 1" THICK
WIRE-REINFORCED WASHABLE HOG HAIR FILTER
(FILTER PROVIDED)