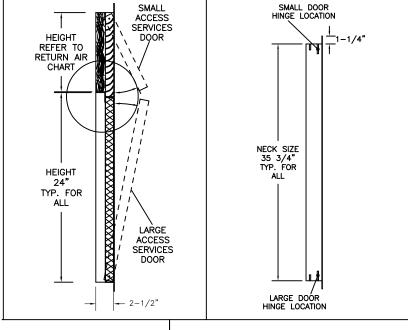

### **ACCESS DOORS:**

MADE OF STUCCO EMBOSSED GALV-ALUM STEEL SHEET (AZ50) WITH A PERIMETER ALUMINUM CHANNEL AND 1" R-4.2 FOIL FACED FIBERGLASS BOARD FOR INSULATION AND SOUND ATTENUATION.

### **INSTALLATION:**

ALLOW 2-1/2" CLEARANCE WHEN INSTALLING BELOW DAIKIN UNIT.

# **STANDARD SIZES:**

| FRAME CHART           |         |            |           |                    |         |         |         |  |
|-----------------------|---------|------------|-----------|--------------------|---------|---------|---------|--|
|                       |         | MODEL      |           | WIDTH              |         | HEIGHT  |         |  |
| 1                     | AF      | APRFFXMQ30 |           | 35 3/4"            |         | 45 3/4" |         |  |
| 2                     | 2 AF    |            | PRFFXMQ30 |                    | 45 3/4" |         | 51 3/4" |  |
| RETURN AIR CORE CHART |         |            |           | SERVICE DOOR CHART |         |         |         |  |
|                       | WIDTH   | HEIGHT     |           |                    | WIDTH   | 1       | HEIGHT  |  |
| 1                     | 35 1/2" | 11 1/2"    |           | 1                  | 35 1/2" |         | 33 3/4  |  |
| 2                     | 45 1/2" | 11 1/2"    |           | 2                  | 45 1/2  | 2       | 39 3/4  |  |