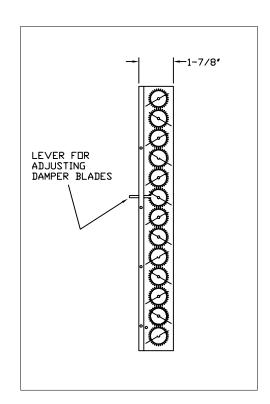

### BLADES

BLADES ARE FULLY ADJUSTABLE FROM FACE OF UNIT BY TURNING SCREWDRIVER DAMPER ADJUSTMENT CAM.

### **GEARS:**

1" NYLON GEARS.