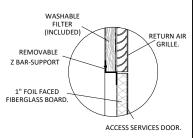

#### FRAME:

HEAVY EXTRUDED ALUMINUM CONSTRUCTION. FRAME IS ASSEMBLED USING CORNER CLIPS TO ASSURE HAIRLINE MITERED CORNERS AND IS DESIGNED TO ACCOMMODATE 1" THICK WASHABLE FILTER MEDIUM PROVIDED AT THE FACTORY. (1" WASHABLE FILTER HOG HAIR TYPE AND WIRE REINFORCED.)

### ACCESS DOOR:

MADE OF STUCCO EMBOSSED GALV-ALUM SHEET (AZ50) WITH A PERIMETER ALUMINUM CHANNEL AND 1" R-4.2 FOIL FACED FIBERGLASS BOARD FOR INSULATION AND SOUND ATTENUATION.