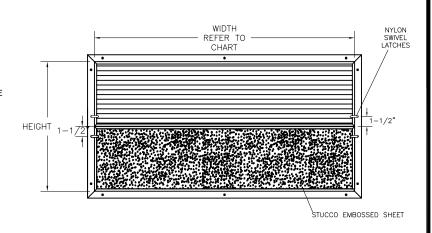

#### FRAME:

HEAVY EXTRUDED ALUMINUM CONSTRUCTION. FRAME IS ASSEMBLED USING CORNER CLIPS TO ASSURE HAIRLINE MITERED CORNERS AND IS DESIGNED TO ACCOMMODATE 1" THICK WASHABLE FILTER MEDIUM PROVIDED AT THE FACTORY. (1" WASHABLE FILTER HOG HAIR TYPE AND WIRE REINFORCED.)

### BLADES:

HEAVY ROLL FORMED ALUMINUM.
EACH BADE IS PERMANENTLY FIXED AT 45° IN ALL ALUMINUM CORE

### ACCESS DOOR:

MADE OF STUCCO EMBOSSED GALV-ALUM SHEET (AZ50) WITH A PERIMETER ALUMINUM CHANNEL AND 1" R-4.2 FOIL FACED FIBERGLASS BOARD FOR INSULATION AND SOUND ATTENUATION.

# FINISH:

SKY-WHITE (STANDARD)

AXALTA SKY-WHITE 100% POLYESTER POWDER COATING GIVES AN ATTRACTIVE BRIGHT WHITE FINISH AND PROVIDES ADDITIONAL PROTECTION FROM AGING AND WEAR.

| FRAME CHART     |              |  |                    |         |  |
|-----------------|--------------|--|--------------------|---------|--|
|                 | MODEL        |  | WIDTH              | HEIGHT  |  |
| 1               | APRF18, 24HX |  | 39-3/4"            | 24-1/2" |  |
| 2               | APRF25, 30HX |  | 45-3/4"            | 24-1/2" |  |
| 3               | APRF31, 36HX |  | 52-3/4"            | 24-1/2" |  |
| 4               | APRF37HX     |  | 59-3/4"            | 24-1/2" |  |
| RETURN AIR CORE |              |  | SERVICE DOOR CHART |         |  |