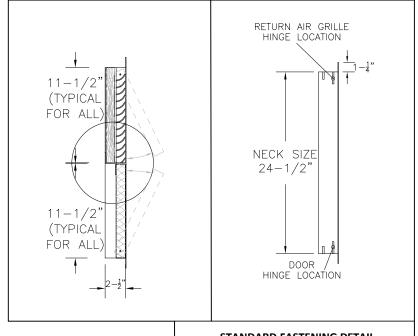

# FINISH:

SKY-WHITE (STANDARD)

AXALTA SKY-WHITE 100% POLYESTER POWDER COATING GIVES AN ATTRACTIVE BRIGHT WHITE FINISH AND PROVIDES ADDITIONAL PROTECTION FROM AGING AND WEAR.

| FRAME CHART     |              |  |                    |         |  |
|-----------------|--------------|--|--------------------|---------|--|
|                 | MODEL        |  | WIDTH              | HEIGHT  |  |
| 1               | APRF18, 24HX |  | 39-3/4"            | 24-1/2" |  |
| 2               | APRF25, 30HX |  | 45-3/4"            | 24-1/2" |  |
| 3               | APRF31, 36HX |  | 52-3/4"            | 24-1/2" |  |
| 4               | APRF37HX     |  | 59-3/4"            | 24-1/2" |  |
| RETURN AIR CORE |              |  | SERVICE DOOR CHART |         |  |

| RETURN AIR CORE<br>CHART |                   | SERVICE DOOR CHART |                   |
|--------------------------|-------------------|--------------------|-------------------|
| 1                        | 39-1/2" x 11-1/2" | 1                  | 39-1/2" x 11-1/2" |
| 2                        | 45-1/2" x 11-1/2" | 2                  | 45-1/2" x 11-1/2" |
| 3                        | 52" x 11-1/2"     | 3                  | 52" x 11-1/2"     |
| 4                        | 59-1/2" x 11-1/2" | 4                  | 59-1/2" x 11-1/2" |