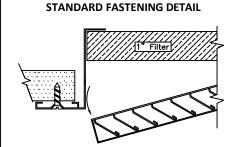

#### FRAME:

HEAVY EXTRUDED ALUMINUM CONSTRUCTION. FRAME IS ASSEMBLED USING CORNER CLIPS TO ASSURE HAIRLINE MITERED CORNERS AND IS DESIGNED TO ACCOMMODATE 1" THICK WASHABLE FILTER MEDIUM PROVIDED AT THE FACTORY. (1" WASHABLE FILTER HOG HAIR TYPE AND WIRE REINFORCED.)

### ACCESS DOOR:

MADE OF STUCCO EMBOSSED GALV-ALUM SHEET (AZ50) WITH A PERIMETER ALUMINUM CHANNEL AND 1" R-4.2 FOIL FACED FIBERGLASS BOARD FOR INSULATION AND SOUND ATTENUATION.