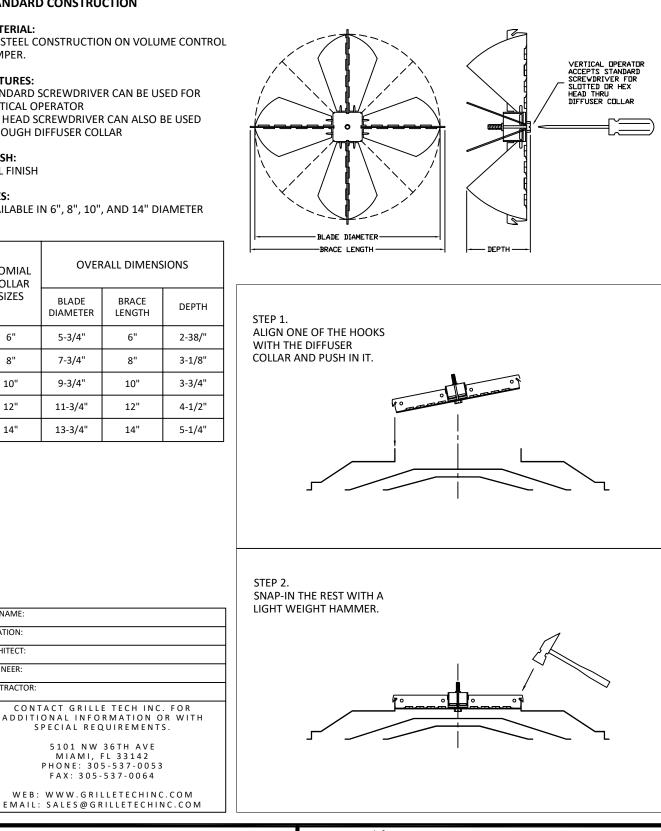

# STANDARD CONSTRUCTION

#### MATERIAL:

ALL STEEL CONSTRUCTION ON VOLUME CONTROL DAMPER.

### FEATURES:

STANDARD SCREWDRIVER CAN BE USED FOR VERTICAL OPERATOR HEX HEAD SCREWDRIVER CAN ALSO BE USED THROUGH DIFFUSER COLLAR

## FINISH:

MILL FINISH

NOMIAL COLLAR SIZES

6"

8"

10"

12"

14"

# SIZES:

AVAILABLE IN 6", 8", 10", AND 14" DIAMETER

BRACE

LENGTH

6"

8"

10"

12"

14"

BLADE

DIAMETER

5-3/4"

7-3/4"

9-3/4"

11-3/4"

13-3/4"