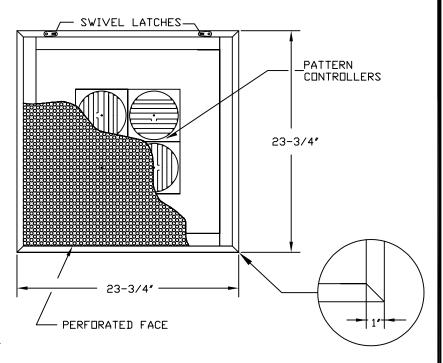

#### ΜΔΤΕΡΙΔΙ

COMPLETE MOLDED R6 INSULATED BACK. PERFORATED FACE - 3/16" DIAMETER HOLES ON 1/4" STAGGERED CENTERS.

PERIMETER FRAME MADE OF EXTRUDED ALUMINUM.

ADJUSTABLE PATTERN CONTROLLER 6" DIAMETER LOUVERED PLATES.

EACH PLATE MAY BE INDIVIDUALLY ADJUSTED TO CREATE DESIRED AIR FLOW PATTERN.

PLATES ARE PAINTED WHITE (ALSO AVAILABLE IN BLACK) AND ARE REMOVABLE FOR RETURN AIR USE.

#### **FEATURES:**

SUPERIOR SOUND ABSORPTION.

LIGHT WEIGHT - EASILY INSTALLED SURFACE MOUNT AND TEE-BAR SYSTEMS.

SUPERIOR AIR FLOW PATTERN - NO DOWNDRAFTS. CONDENSATION FREE OPERATION.

HINGED FACE PANEL.

1" EXTRUDED ALUMINUM FRAME.