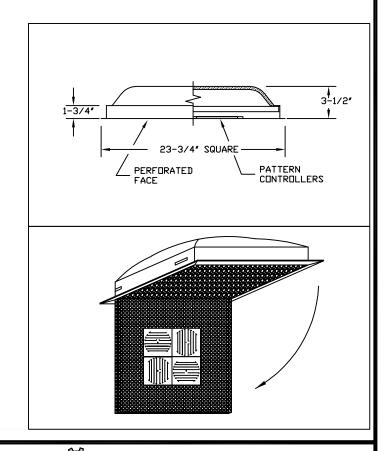

#### ΜΔΤΕΡΙΔΙ

COMPLETE MOLDED R6 INSULATED BACK. PERFORATED FACE - 3/16" DIAMETER HOLES ON 1/4" STAGGERED CENTERS.

PERIMETER FRAME MADE OF EXTRUDED ALUMINUM.

ADJUSTABLE PATTERN CONTROLLER 6" DIAMETER LOUVERED PLATES.

THE MOLDED BACK IS EASILY CUT WITH A POCKET KNIFE AND THE CENTER CONNECTION PROVIDES A VERY UNIFORM, WIDELY DISPERSED, AIR FLOW WITHOUT DOWNDRAFTS.