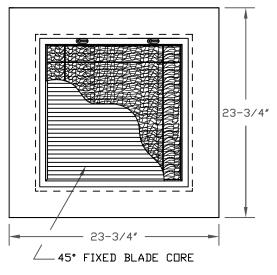

#### FRAME:

COMPLETE MOLDED R6 INSULATED BACK. MOUNTED ON 23-3/4" x 23-3/4" ALUMINUM PANEL.

### **FEATURES**:

SUPERIOR SOUND ABSORPTION.
LIGHT WEIGHT - EASILY SUSPENDED.
CONDENSATION FREE OPERATION.
45° FIXED BLADE CORE FOR SIGHT PROOF
APPEARANCE.
FILTER MAY BE REMOVED FROM THE FACE
WITHOUT THE USE OF SPECIAL TOOLS.
TEE-BAR PANEL FRAMES.