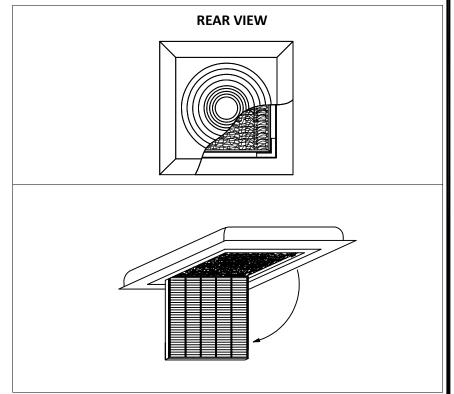

### **FEATURES**:

SUPERIOR SOUND ABSORPTION.
LIGHT WEIGHT - EASILY SUSPENDED.
CONDENSATION FREE OPERATION.
45° FIXED BLADE CORE FOR SIGHT PROOF
APPEARANCE.
FILTER MAY BE REMOVED FROM THE FACE
WITHOUT THE USE OF SPECIAL TOOLS.
TEE-BAR PANEL FRAMES.