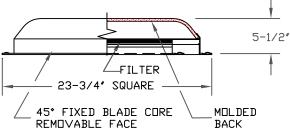

#### FRAME:

COMPLETE MOLDED R6 INSULATED BACK. MOUNTED ON 23-3/4" x 23-3/4" ALUMINUM PANEL.

### **FEATURES**:

SUPERIOR SOUND ABSORPTION.
LIGHT WEIGHT - EASILY SUSPENDED.
CONDENSATION FREE OPERATION.
45° FIXED BLADE CORE FOR SIGHT PROOF
APPEARANCE.
FILTER MAY BE REMOVED FROM THE FACE
WITHOUT THE USE OF SPECIAL TOOLS.
TEE-BAR PANEL FRAMES.