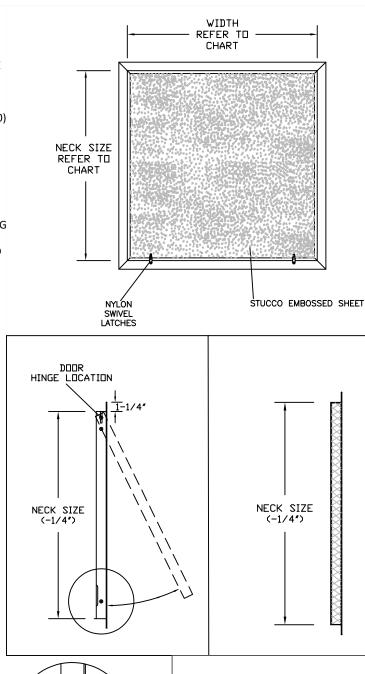

#### FRAME:

EXTRUDED ALUMINUM CONSTRUCTION. FRAME IS ASSEMBLED USING CORNER CLIPS TO ASSURE HAIRLINE MITERED CORNERS.

# ACCESS DOORS:

MADE OF STUCCO EMBOSSED GALV-ALUM SHEET (AZ50) WITH A PERIMTER ALUMINUM CHANNEL AND 13/16" LIGHTWEIGHT FOIL FACED FIBERGLASS BOARD FOR INSULATION AND SOUND ATTENUATION.

| JOB NAME:<br>LOCATION:                                                                                                                                                                                                                                                 |                                                |                                        |
|------------------------------------------------------------------------------------------------------------------------------------------------------------------------------------------------------------------------------------------------------------------------|------------------------------------------------|----------------------------------------|
| ARCHITECT:                                                                                                                                                                                                                                                             |                                                |                                        |
| ENGINEER:<br>CONTRACTOR:<br>CONTACT GRILLE TECH INC. FOR<br>ADDITIONAL INFORMATION OR WITH<br>SPECIAL REQUIREMENTS.<br>5101 NW 36TH AVE<br>MIAMI, FL 33142<br>PHONE: 305-537-0053<br>FAX: 305-537-0064<br>WEB: WWW.GRILLETECHINC.COM<br>EMAIL: SALES@GRILLETECHINC.COM | HIDDEN INSTALLATION<br>SCREW HOLE (2 PER SIDE) | 13/16" Foil Faced<br>Fiberglass board. |
| WAPI<br>SINGLE DOOR WALL ACCESS PANEL<br>WITH INSULATION                                                                                                                                                                                                               | DRAWN BY' MR DATE 8                            | S/11/17 SCALE WAPI                     |