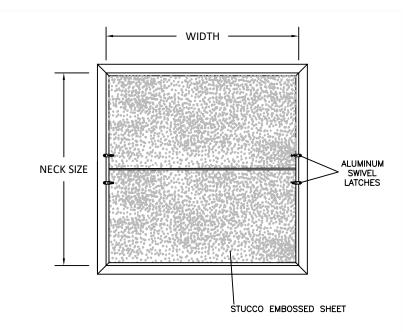

#### **ACCESS DOORS:**

MADE OF STUCCO EMBOSSED GALV-ALUM SHEET (AZ50) WITH A PERIMETER ALUMINUM CHANNEL AND 13/16" LIGHTWEIGHT FOIL FACED FIBERGLASS BOARD FOR INSULATION AND SOUND ATTENUATION.

#### **SIZES AVAILABLE:**

FROM 38" X 38" MIN (1,440 SQ. INCHES)

TO 50" X 50" MAX (2,500 SQ. INCHES)

CUSTOM SIZES AVAILABLE UPON REQUEST.

| JOB NAME:                                                   |
|-------------------------------------------------------------|
| LOCATION:                                                   |
| ARCHITECT:                                                  |
| ENGINEER:                                                   |
| CONTRACTOR:                                                 |
| CONTACT GRILLE TECH INC. FOR ADDITIONAL INFORMATION OR WITH |