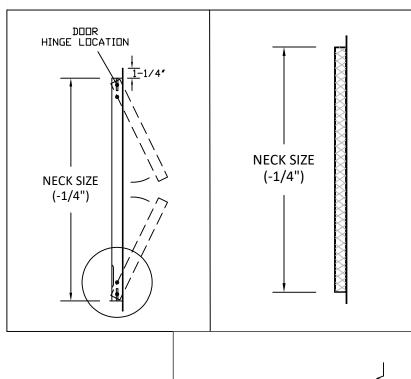

#### **SIZES AVAILABLE:**

FROM 38" X 38" MIN (1,440 SQ. INCHES)

TO 50" X 50" MAX (2,500 SQ. INCHES)

CUSTOM SIZES AVAILABLE UPON REQUEST.

| JOB NAME:                                                   |
|-------------------------------------------------------------|
| LOCATION:                                                   |
| ARCHITECT:                                                  |
| ENGINEER:                                                   |
| CONTRACTOR:                                                 |
| CONTACT GRILLE TECH INC. FOR ADDITIONAL INFORMATION OR WITH |