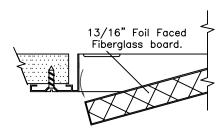

#### **ACCESS DOORS:**

MADE OF STUCCO EMBOSSED GALV-ALUM SHEET (AZ50) WITH A PERIMETER ALUMINUM CHANNEL AND 13/16" LIGHTWEIGHT FOIL FACED FIBERGLASS BOARD FOR INSULATION AND SOUND ATTENUATION.