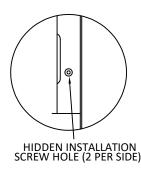

#### FRAME:

EXTRUDED ALUMINUM CONSTRUCTION. FRAME IS ASSEMBLED USING CORNER CLIPS TO ASSURE HAIRLINE MITERED CORNERS.